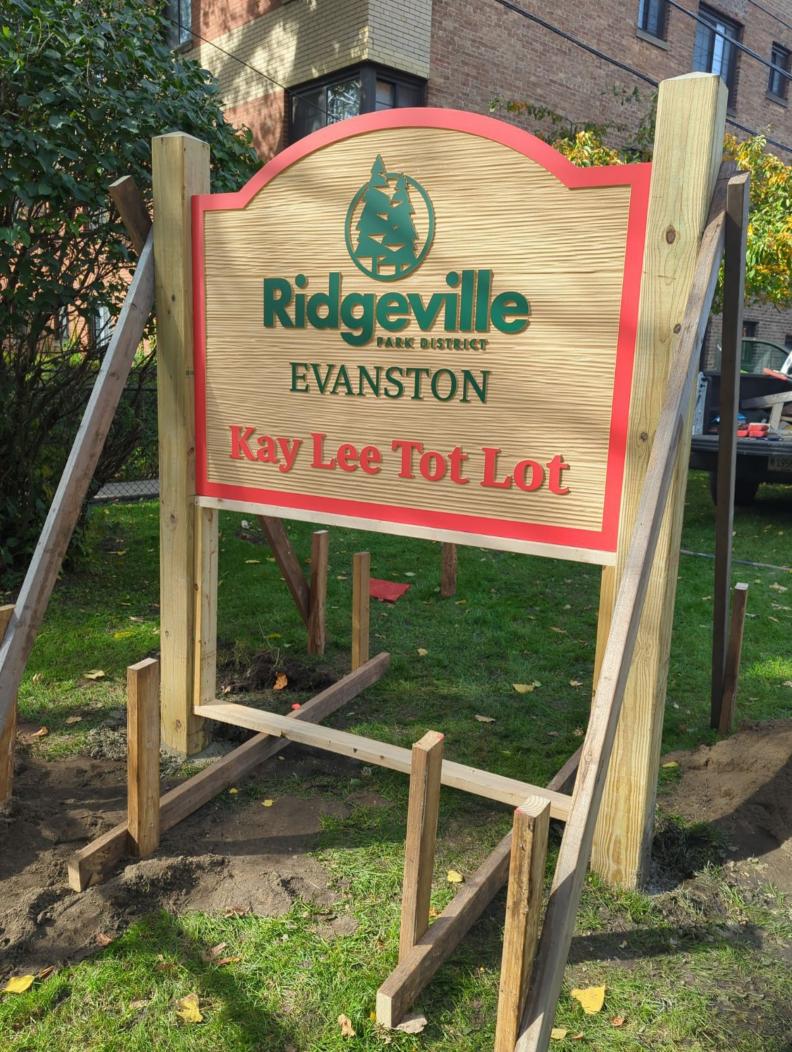

Date: 11/08/23

To: Board of Commissioners

From: Marlon Rodas Subject: Monthly Report

• The maintenance crew has been busy on outdoor projects such as installing our new sign at Kay Lee Tot Lot. (Picture attached), and taking down the stage. The team has also been grinding leaves in each park and preparing equipment for Winter. The team is also planning to set up the ice rink after Thanksgiving.